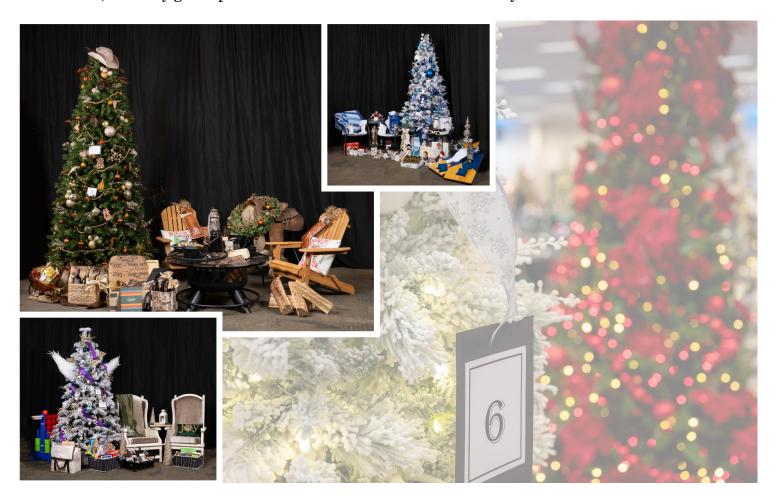

## **Tree Design and Themes:**

• Let your imaginations run wild and decorate as you please! Your tree should reflect a cohesive theme with color, decorations and gift items that all work together and form a unified package.

#### **Gifts Under the Tree:**

- Most people like to put an assortment of gifts under the tree since it increases its auction value. This is your choice—you do not have to include gifts.
- Gift certificates/jewelry:
- Please utilize a placeholder for any gift certificates or jewelry you have to go with your tree (i.e., a festive envelope or a photograph). *Do not put gift certificates or jewelry under the tree*.
- The original gift certificate or any jewelry should be placed in an envelope marked with the tree name and number (number assigned on Friday) and given to the payment room on Friday.
- The gift certificate or jewelry will be given to the tree buyer when they pay for their tree.